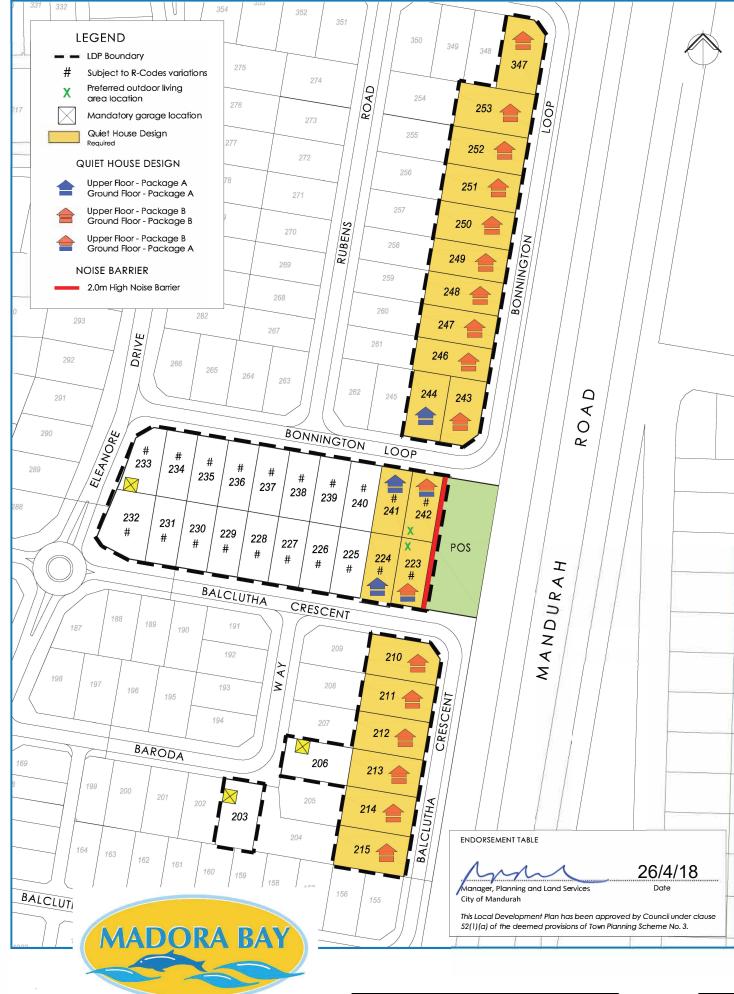

#### **R-CODES VARIATIONS**

The following standards apply to the lots marked as being 'Subject to R-Codes variations':

#### Setbacks

- 4. Buildings shall be set back a minimum of 3 metres from the primary street frontage.
- 5. Garages shall be set back a minimum of 4.5 metres from the primary street frontage and 1.5 metres from a secondary street.
- 6. Porches and verandas shall be set back a minimum of 1.5 metres from the primary street frontage.
- 7. With the exception of walls built up to a lot boundary (as defined in the R-Codes), walls shall be set back: (a) 1.2 metres for walls with major openings and no higher than 3.5 metres. (b) 1.0 metres for walls without major openings and no higher than 3.5 metres.

### Open space

8. A minimum open space requirement of 45% applies.

#### NOISE AFFECTED LOTS

9. Quiet House design requirements are applicable to all noise affected lots identified on this LDP.

Modifications to the Quiet House design requirements may be approved by the City where it can be demonstrated that proposed development will be provided an acceptable level of acoustic amenity, and subject to the development proposal being accompanied by a Transportation Noise Assessment undertaken by a suitably qualified professional.

## OTHET HOUSE DESIGN PACKAGES FOR RESIDENCE AD LACENT TO MANDURAH ROAD

| AREA TYPE              | ORIENTATION                 | PACKAGE A                                                                                                                                                                                                                                                                                                                                             | PACKAGE B                                                                                                                                                                                                                                                                                                                                                                            |
|------------------------|-----------------------------|-------------------------------------------------------------------------------------------------------------------------------------------------------------------------------------------------------------------------------------------------------------------------------------------------------------------------------------------------------|--------------------------------------------------------------------------------------------------------------------------------------------------------------------------------------------------------------------------------------------------------------------------------------------------------------------------------------------------------------------------------------|
| Bedrooms               | Facing Mandurah Road        | <ul> <li>Casement or awning windows with<br/>6.38mm laminated glass.</li> <li>Eaves enclosed with 6mm<br/>compressed fibre cement board.</li> <li>Hinged doors only, fitted with<br/>acoustic seals.</li> <li>No vents to outside walls/eaves</li> </ul>                                                                                              | <ul> <li>Casement or awning windows with 10.38mm or 6.5mm laminated glass.</li> <li>Eaves enclosed with 6mm compressed fibre cement board.</li> <li>No external doors.</li> <li>No vents to outside walls/eaves.</li> </ul>                                                                                                                                                          |
|                        | Side-on to<br>Mandurah Road | <ul> <li>Casement or awning windows with<br/>6.38mm laminated glass.</li> <li>Eaves enclosed with 6mm<br/>compressed fibre cement board.</li> <li>No vents to outside walls/eaves.</li> </ul>                                                                                                                                                         | <ul> <li>Casement or awning windows with<br/>6.38mm laminated glass.</li> <li>Eaves enclosed with 6mm<br/>compressed fibre cement board.</li> <li>No vents to outside walls/eaves.</li> </ul>                                                                                                                                                                                        |
|                        | Away from Mandurah Road     | No Requirements                                                                                                                                                                                                                                                                                                                                       | No Requirements                                                                                                                                                                                                                                                                                                                                                                      |
| Living and Works Areas | Facing Mandurah Road        | <ul> <li>Casement or awning windows with 6.38mm laminated glass.</li> <li>Eaves enclosed with 6mm compressed fibre cement board.</li> <li>35mm (min) solid core external doors with acoustic seals.</li> <li>Sliding doors to be fitted with acoustic seals and have overlapping meeting stiles.</li> <li>No vents to outside walls/eaves.</li> </ul> | <ul> <li>Casement or awning windows<br/>with 10.38mm or 6.5mm laminated<br/>glass.</li> <li>Eaves enclosed with 6mm<br/>compressed fibre cement board.</li> <li>No vents to outside walls/eaves.</li> <li>Sliding doors to be fitted with<br/>acoustic seals and have<br/>overlapping meeting stilles.</li> <li>Front door to be 40mm solid core<br/>with acoustic seals.</li> </ul> |
|                        | Side-on to<br>Mandurah Road | <ul> <li>Casement or awning windows<br/>with 6mm glass.</li> <li>Eaves enclosed with 6mm<br/>compressed fibre cement board.</li> </ul>                                                                                                                                                                                                                | <ul> <li>Casement or awning windows with<br/>6.38mm laminated glass.</li> <li>Eaves enclosed with 6mm<br/>compressed fibre cement board.</li> </ul>                                                                                                                                                                                                                                  |
|                        | Away from Mandurah Road     | No Requirements                                                                                                                                                                                                                                                                                                                                       | No Requirements                                                                                                                                                                                                                                                                                                                                                                      |
| Other indoor areas     | Any orientation             | No Requirements                                                                                                                                                                                                                                                                                                                                       | No Requirements                                                                                                                                                                                                                                                                                                                                                                      |