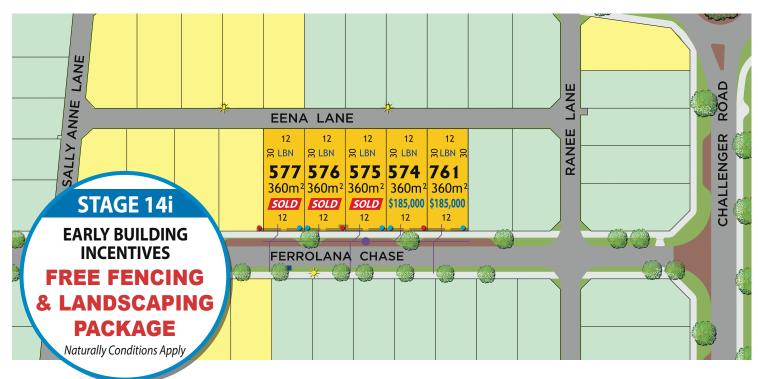

## STAGE 14i

Existing Residential

Future Stages
(SUBJECT TO CHANGE)

Retaining Wall

- Steps

Street Light

Sewer Line

Drainage Pit