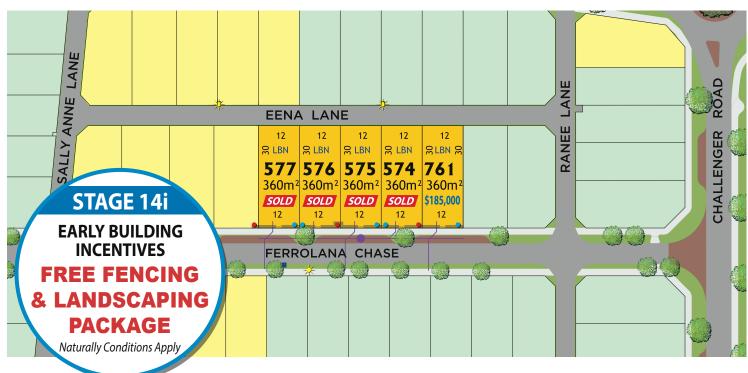

## STAGE 14i

Future Stages
(SUBJECT TO CHANGE)

Retaining Wall

Steps

Street Light

Sewer LineDrainage Pit

Electricity

Water