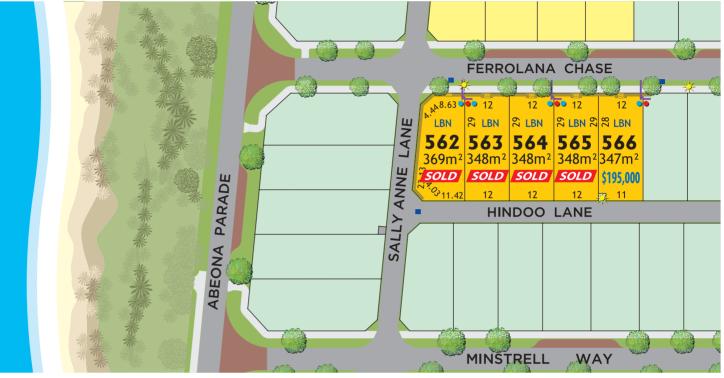

## STAGE 14K

- Now Selling
- Existing Residential
- Madora Bay Future Stages
- Water Connection
- → Sewer Line
- Drainage Pit
- Street Light
- Electricity
- LBN LBN available
- Limestone Retaining Wall