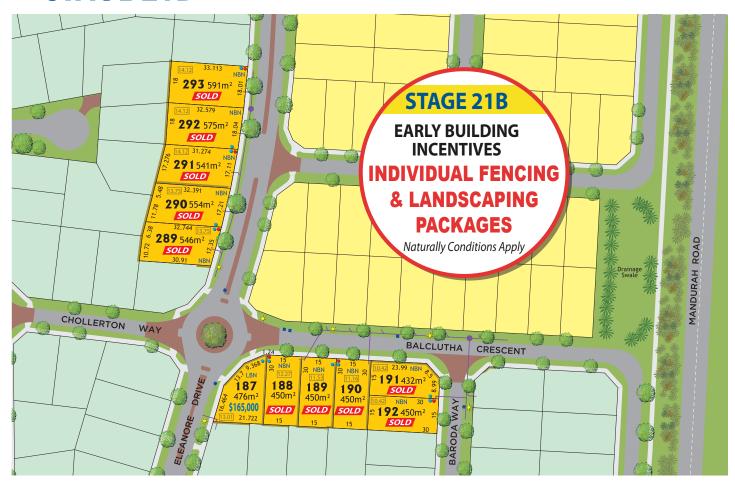

## **STAGE 21B**

- Madora Bay Future Stages
- (SUBJECT TO CHANGE)
  Limestone Retaining Wall 7.10 Lot Height Street Light
- Electricity Water NBN available
- LBN available