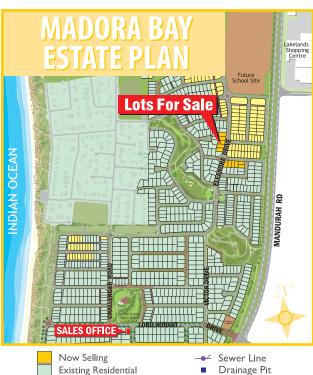

## **STAGE 21B**

- Madora Bay Future Stages
- (SUBJECT TO CHANGE)
  Limestone Retaining Wall 7.10 Lot Height Street Light
- Electricity Water NBN available
- LBN available