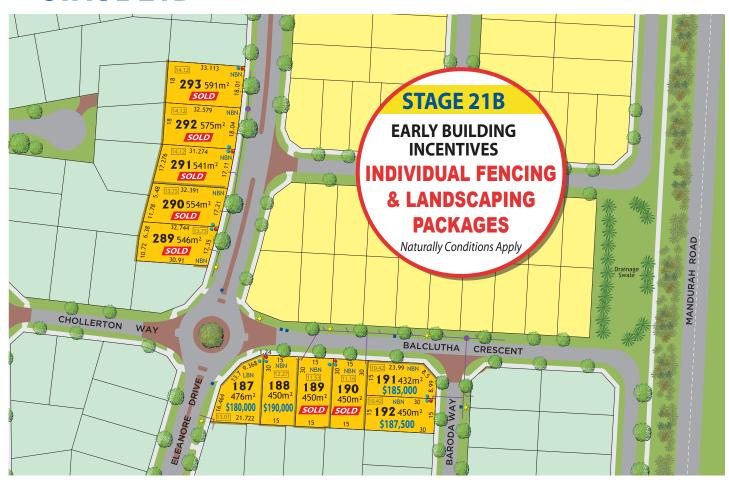

## **STAGE 21B**

7.10 Lot Height

Street Light

## Call Bryan Cusick on 0474 440 666 Or visit the Sales Office on Lord Hobart Drive - Open Wed, Sat and Sun - 2pm to 5pm

Whilst every care has been taken with the preparation of these particulars, which are believed to be correct, they are in no way warranted by the selling agent or its clients in whole or in part and should not be construed as forming part of any contract. Any intending purchasers are advised to make neccessary enquiries to satisfy themselves on all matters in this respect. All areas and dimensions are subject to survey. Road names subject to final approval.