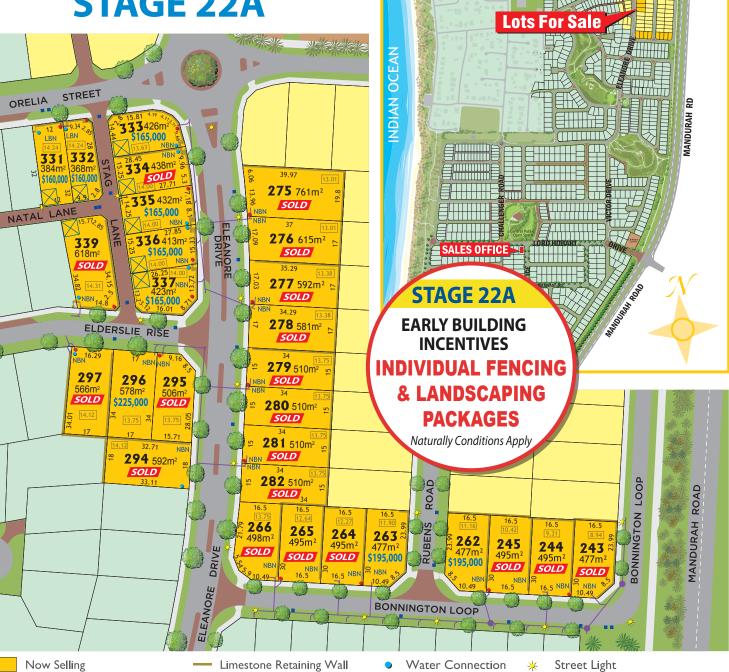

## **STAGE 22A**

Call Bryan Cusick on 0474 440 666 Or visit the Sales Office on Lord Hobart Drive

Lot Height

Mandatory Garage Location

Open Wed, Sat and Sun - 2pm to 5pm

Existing Residential

Madora Bay Future Stages