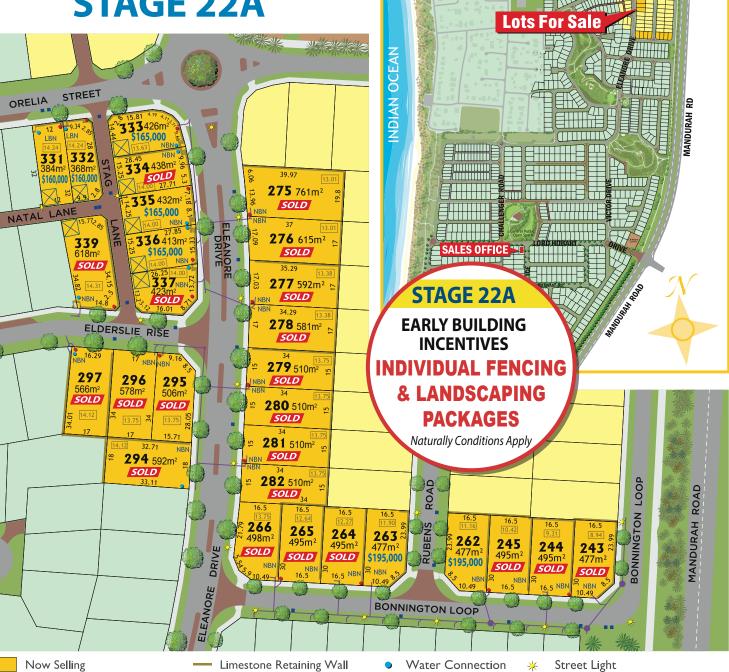

## **STAGE 22A**

Call Bryan Cusick on 0474 440 666

Lot Height

Mandatory Garage Location

Or visit the Sales Office on Lord Hobart Drive Open Wed, Sat and Sun - 2pm to 5pm

Existing Residential

Madora Bay Future Stages

Sewer Line

Drainage Pit