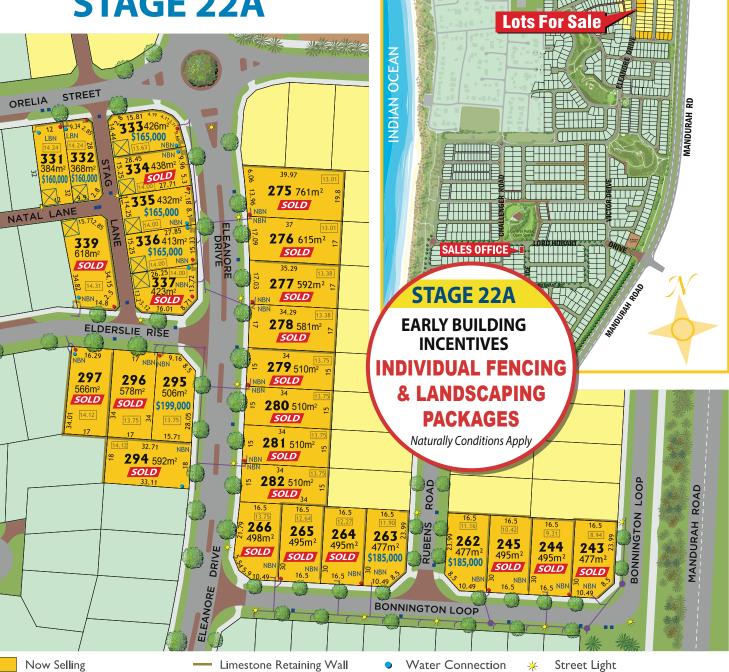

## **STAGE 22A**

Call Bryan Cusick on 0474 440 666 Or visit the Sales Office on Lord Hobart Drive

Lot Height

Mandatory Garage Location

Open Wed, Sat and Sun - 2pm to 5pm

Existing Residential

Madora Bay Future Stages

Sewer Line

Drainage Pit