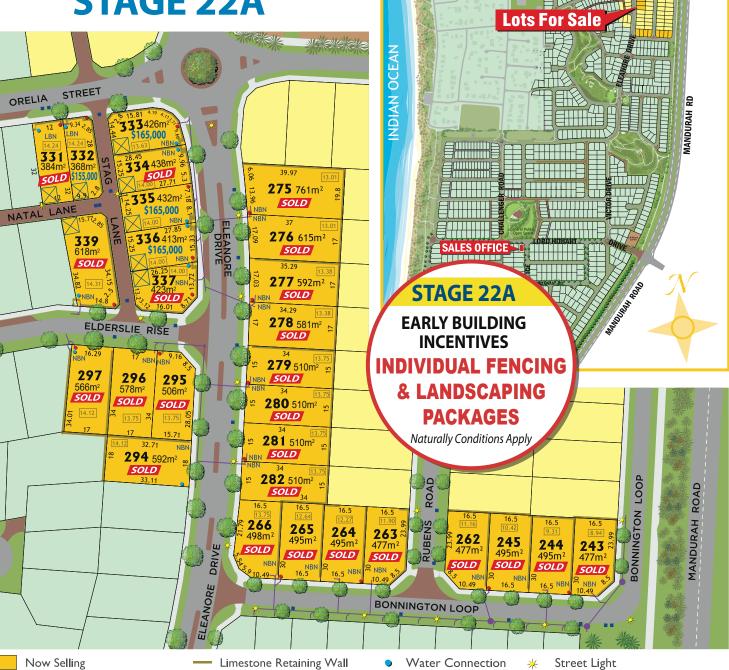

## **STAGE 22A**

## Call Bryan Cusick on 0474 440 666 Or visit the Sales Office on Lord Hobart Drive

Lot Height

Mandatory Garage Location

Open Wed, Sat and Sun - 2pm to 5pm

Existing Residential

Madora Bay Future Stages

**Exclusive Selling Agents** 

Electricity

NBN LBN NBN & LBN available

Lakelands

54 Mandurah Terrace, Mandurah

Whilst every care has been taken with the preparation of these particulars, which are believed to be correct, they are in no way warranted by the selling agent or its clients in whole or in part and should not be construed as forming part of any contract. Any intending purchasers are advised make necessary enquiries to satisfy themselves on all matters in this respect. All areas and dimensions are subject to survey. Road names subject to final approval.

Sewer Line

Drainage Pit