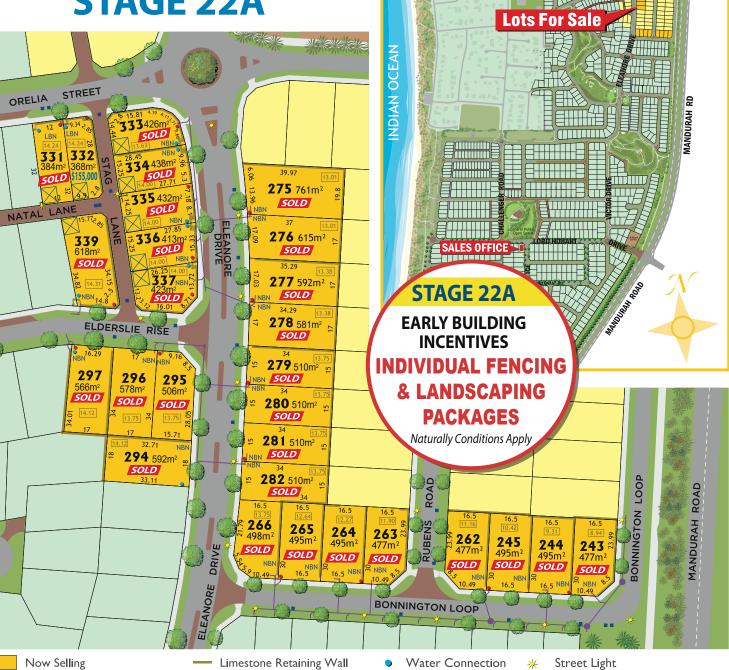

## **STAGE 22A**

## Call Bryan Cusick on 0474 440 666 Or visit the Sales Office on Lord Hobart Drive

Lot Height

Mandatory Garage Location

Open Wed, Sat and Sun - 2pm to 5pm

Existing Residential

Madora Bay Future Stages

**Exclusive Selling Agents** 

Electricity

NBN LBN NBN & LBN available

Lakelands

54 Mandurah Terrace, Mandurah

Whilst every care has been taken with the preparation of these particulars, which are believed to be correct, they are in no way warranted by the selling agent or its clients in whole or in part and should not be construed as forming part of any contract. Any intending purchasers are advised make necessary enquiries to satisfy themselves on all matters in this respect. All areas and dimensions are subject to survey. Road names subject to final approval.

Sewer Line

Drainage Pit