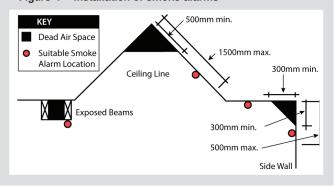

only a smoke alarm installed in that, room will detect a fire fast enough to get out safely.

Figure 3 – Multilevel homes and properties



#### Installation of smoke alarms

Smoke alarms should be installed on or near the ceiling, with special care taken to avoid installation in the following areas:

- the apex of cathedral ceilings
- the corner junction of walls and ceilings
- between exposed beams, where there may be a dead air space If it is not practical to install the smoke alarm on the ceiling, then it may be installed on the wall. The recommended position in this situation is between 300mm to 500mm below the ceiling. For cathedral ceilings, the recommended position should be between 500mm and 1500 mm from the apex to the top of the alarm.

Figure 4 - Installation of smoke alarms



#### Installation of smoke alarms

Smoke alarms are very sensitive and may detect smoke and moisture created by common household activities, such as burning toast or steam from a bathroom.

Smoke alarms should not be located near:

- Cooking appliances
- Heaters or fireplaces
- Doorways to bathrooms, laundries or other humid areas
- Heating and cooling duct outlets
- Ceiling fans, doors and windows (excessive air movement may prevent smoke from reaching the smoke alarm)
- Fluorescent light fittings (to avoid the effect of electrical 'noise' or 'flicker') or doorways and windows where barbecues and incinerators are located.





## You need mains-powered smoke alarms

#### Which smoke alarm is best?

A mains powered photoelectric smoke alarm is best with a fixed rechargeable battery that