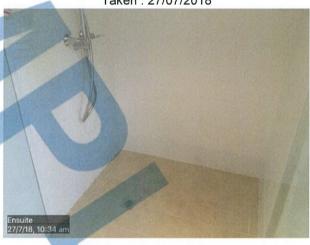

#### **Maintenance Required**

The following issues have been raised and need attention:

- Grout deterioration around waste drain in ensuite shower
- Sections of floorboards starting to lift

#### **Detailed Observations From This Inspection**

| Area           | Clean | Undamaged | Working  | Maintenance | Comments/Notes                                            |
|----------------|-------|-----------|----------|-------------|-----------------------------------------------------------|
| Front Gardens  | 1     | 1         | 4        | ~           | Well maintained                                           |
|                | 1     |           |          |             | Lawn recently mowed                                       |
|                |       |           |          |             | Garden beds free of weeds and grass intrusion             |
|                |       | 1         |          |             | Paving swept and tidy                                     |
|                |       | 400       |          |             | Driveway paving repaired                                  |
| Entry/Exterior | ~     | ~         | ~ \      |             | Clean and tidy                                            |
|                |       |           |          |             | No damages visible                                        |
|                |       |           | . 4      |             | All intact                                                |
| Entry/Interior | ~     | ~         | 1        | V           | Clean throughout                                          |
|                |       |           |          | 4           | No damages visible                                        |
| Lounge         | ~     | 1         | 1        | 400         | Clean and tidy                                            |
|                |       |           |          |             | No damages visible                                        |
| Bedroom 1      | ~     | ~         | 1        |             | Clean and tidy                                            |
|                |       |           |          |             | No damages visible                                        |
| Walk in Robe   | 1     | ~         | 1        |             | Clean and tidy                                            |
|                |       |           |          |             | No damages visible                                        |
| Ensuite        | ~     | ×         | 1        | 1           | Clean throughout                                          |
|                |       |           |          |             | No leaks evident                                          |
|                |       |           |          |             | Exhaust fan has been cleaned.                             |
|                |       |           |          |             | No mould or soapscum visible                              |
|                |       |           |          |             | Grout deterioration around waste drain still not repaired |
| Toilet         | 1     | <b>~</b>  | 1        |             | Clean                                                     |
|                |       |           |          |             | No stains visible                                         |
|                |       |           |          |             | No leaks visible                                          |
|                |       |           |          |             | Exhaust fan is clean                                      |
|                |       |           |          |             | All intact                                                |
| Walk in Robe   | ~     | 1         | 1        |             | Clean and tidy                                            |
|                |       |           |          |             | No damages visible                                        |
| Passage        | 1     | <b>~</b>  | <b>~</b> |             | Clean                                                     |
|                |       |           |          |             | No damages visible                                        |
| Theatre Room   | 1     | <b>~</b>  | 1        |             | Clean and tidy throughout                                 |
|                |       |           | -        |             | No damages visible                                        |
|                |       |           |          |             | All intact                                                |
| Kitchen        | 1     | ×         | <b>✓</b> |             | Stove, oven and rangehood clean                           |
|                |       |           |          |             | No burns or burnt-on grime                                |
|                |       |           | HA K     |             | Benches and sink clean                                    |
| 651            |       |           |          |             | No leaks evident                                          |