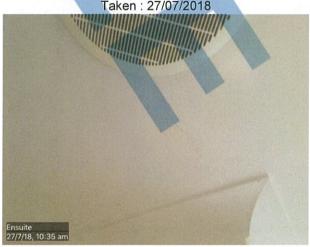

#### **Detailed Observations From This Inspection**

| Area           | Clean | Undamaged | Working  | Maintenance | Comments/Notes                                            |
|----------------|-------|-----------|----------|-------------|-----------------------------------------------------------|
| Front Gardens  | 1     | 1         | 4        | ~           | Well maintained                                           |
|                | 1     |           |          |             | Lawn recently mowed                                       |
|                |       |           |          |             | Garden beds free of weeds and grass intrusion             |
|                |       | 1         |          |             | Paving swept and tidy                                     |
|                |       | 400       |          |             | Driveway paving repaired                                  |
| Entry/Exterior | ~     | ~         | ~ \      |             | Clean and tidy                                            |
|                |       |           |          |             | No damages visible                                        |
|                |       |           | . 4      |             | All intact                                                |
| Entry/Interior | ~     | ~         | 1        | V           | Clean throughout                                          |
|                |       |           |          | 4           | No damages visible                                        |
| Lounge         | ~     | 1         | 1        | 400         | Clean and tidy                                            |
|                |       |           |          |             | No damages visible                                        |
| Bedroom 1      | ~     | ~         | 1        |             | Clean and tidy                                            |
|                |       |           |          |             | No damages visible                                        |
| Walk in Robe   | 1     | ~         | 1        |             | Clean and tidy                                            |
|                |       |           |          |             | No damages visible                                        |
| Ensuite        | ~     | ×         | 1        | 1           | Clean throughout                                          |
|                |       |           |          |             | No leaks evident                                          |
|                |       |           |          |             | Exhaust fan has been cleaned.                             |
|                |       |           |          |             | No mould or soapscum visible                              |
|                |       |           |          |             | Grout deterioration around waste drain still not repaired |
| Toilet         | 1     | <b>~</b>  | 1        |             | Clean                                                     |
|                |       |           |          |             | No stains visible                                         |
|                |       |           |          |             | No leaks visible                                          |
|                |       |           |          |             | Exhaust fan is clean                                      |
|                |       |           |          |             | All intact                                                |
| Walk in Robe   | ~     | 1         | 1        |             | Clean and tidy                                            |
|                |       |           |          |             | No damages visible                                        |
| Passage        | 1     | <b>~</b>  | <b>~</b> |             | Clean                                                     |
|                |       |           |          |             | No damages visible                                        |
| Theatre Room   | 1     | <b>~</b>  | 1        |             | Clean and tidy throughout                                 |
|                |       |           | -        |             | No damages visible                                        |
|                |       |           |          |             | All intact                                                |
| Kitchen        | 1     | ×         | <b>✓</b> |             | Stove, oven and rangehood clean                           |
|                |       |           |          |             | No burns or burnt-on grime                                |
|                |       |           | HA K     |             | Benches and sink clean                                    |
| 651            |       |           |          |             | No leaks evident                                          |