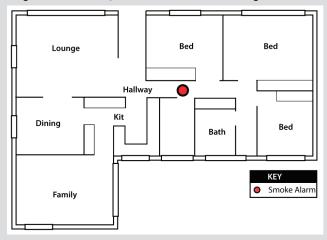

#### OWNER CLEANING CHECKLIST

| <b>√</b> | THROUGHOUT                                  | PAY ATTENTION TO:                                                                                                                                                                               |
|----------|---------------------------------------------|-------------------------------------------------------------------------------------------------------------------------------------------------------------------------------------------------|
|          | Cobwebs                                     | Remove throughout property, inside and outside.                                                                                                                                                 |
|          | Window tracks                               | Vacuum and clean.                                                                                                                                                                               |
|          | Fly screens                                 | Brush down.                                                                                                                                                                                     |
|          | Window sills & ledges                       | Dust and clean.                                                                                                                                                                                 |
|          | Walls                                       | Wash off any marks, mould etc & ensure clean. Fill & paint any large chips.                                                                                                                     |
|          | Ceilings                                    | Spot clean, remove any marks & / or mould.                                                                                                                                                      |
|          | Doors                                       | Clean finger/hand marks from doors & handles, surrounds, wipe over ledges & door jambs.                                                                                                         |
|          | Sliding doors                               | Clean & mark free, if mirrored – streak free. Slide easily/smoothly & in good working order.                                                                                                    |
|          | Door / cupboard handles & locks             | Firmly secured & operational. All locks in good working order.                                                                                                                                  |
|          | Skirting boards                             | Remove dust & any marks. Ensure secured.                                                                                                                                                        |
|          | Ceiling fans                                | Clean any dust, cobwebs. Ensure firmly secured & in good working order.                                                                                                                         |
|          | Light fittings                              | Ensure in good working order. Remove light shades where practicable, wipe out any dead insects, wash dust away, wipe dry before re-securing. Ensure working light globes in all light fittings. |
|          | Light switches, power points & fan controls | Clean off any marks. Ensure firmly secured & in good working order.                                                                                                                             |
|          | Exhaust Fans                                | Ensure in good working order. Remove fan cover & clean, may require soaking & scrub.<br>Replace cover once clean.                                                                               |
|          | Grout to all tiled areas                    | To be clean & in good repair.                                                                                                                                                                   |
|          | Curtain rod fixtures / pelmets              | Dust and wipe over. Ensure firmly secured.                                                                                                                                                      |
|          | Storage / linen press                       | Vacuum, dust / wipe over both inside and outside to remove any marks.                                                                                                                           |
|          | Air conditioning units                      | Dust and wipe over, ensure filter clean & in good working order. Serviced if applicable. Supply Property Manager with copy of service record if possible.                                       |
|          | Blinds (Venetian / Holland / Vertical)      | Remove where practicable and dust, vacuum where appropriate, replace. Ensure firmly secured & in good working order.                                                                            |
|          | Chains / Cords to verticals etc             | To be in good working order & firmly secured.                                                                                                                                                   |
|          | Curtains / drapes                           | Hand-wash and iron or have them dry cleaned if necessary, depending on age & fabric.                                                                                                            |
|          | Telephone(s)                                | Dust & wipe over with disinfectant. Ensure firmly secured if a wall phone.                                                                                                                      |
|          | Smoke Detectors                             | Ensure new batteries are installed. Test unit. Supply Property Manager with receipt for batteries.                                                                                              |