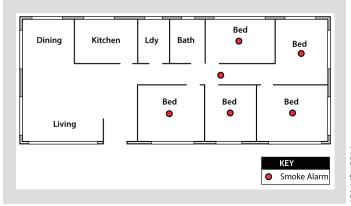

g bedrooms—
  - (i) between each part of the dwelling containing bedrooms and the remainder of the dwelling; and
  - (ii) where bedrooms are served by a hallway, in that hallway, and;
- (b) any other storey not containing bedrooms. (see Fig. 3 for multilevel)

Figure 1 - Class 1a, Class 2 and Class 4 buildings



Class 1b (boarding/guest house or hostel where up to 12 persons can reside)

In a Class 1b building, smoke alarms must be installed on or near the ceiling—

(a) in every bedroom; and

(b) in every corridor or hallway associated with a bedroom, or if there is no corridor or hallway, in an area between the bedrooms and the remainder of the building; and

(c) on each other storey. (see Fig. 3 for multilevel)

(Source: Building Code of Australia, 2012)

Figure 2 - Class 1b buildings



# GOVERNMENT OF



## You need mains-powered smoke alarms

#### **Multilevel homes and properties**

In multi-level properties, a smoke alarm is required in every storey, even if it consists only of carparking, bedrooms, laundries and the like.

In storeys not containing bedrooms, smoke alarms should be installed in the area of the stairway between each level, e.g. if the bedrooms are on the first floor, then an alarm should be positioned near the area of the interconnecting stair at ground level.

This location is favoured as it is the path that people will most likely take to evacuate the building. It ensures that an alarm will be raised before smoke makes the common exit path impassable. If the other storey is not connected to the remainder of the dwelling (for instance a ground floor