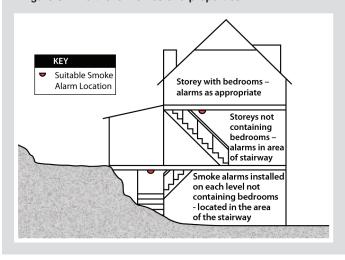

l most likely take to evacuate the building. It ensures that an alarm will be raised before smoke makes the common exit path impassable. If the other storey is not connected to the remainder of the dwelling (for instance a ground floor garage), the alarm should be centrally located in the lower area.

#### Multilevel homes and properties

Smoke alarms should be installed in each bedroom, in corridors and hallways that lead to exits and the living area. If you are installing smoke alarms in a multilevel home or property you should have an additional alarm in the stairway between each level. Often, people sleep with their bedroom doors closed at night and only a smoke alarm installed in that, room will detect a fire fast enough to get out safely.

Figure 3 – Multilevel homes and properties



#### Installation of smoke alarms

Smoke alarms should be installed on or near the ceiling, with special care taken to avoid installation in the following areas:

- the apex of cathedral ceilings
- the corner junction of walls and ceilings
- between exposed beams, where there may be a dead air space If it is not practical to install the smoke alarm on the ceiling, then it may be installed on the wall. The recommended position in this situation is between 300mm to 500mm below the ceiling. For cathedral ceilings, the recommended position should be between 500mm and 1500 mm from the apex to the top of the alarm.

Figure 4 - Installation of smoke alarms



#### Installation of smoke alarms

Smoke alarms are very sensitive and may detect smoke and moisture created by common household activiti