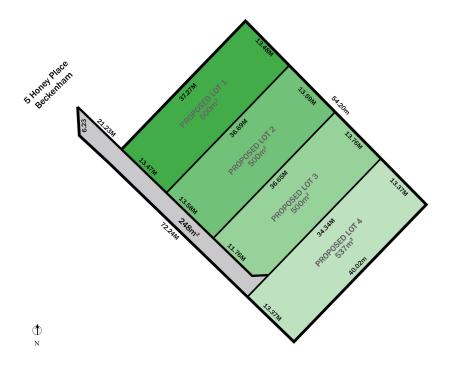

## 5 Honey Place Beckenham Priced from \$300K

Located in one of Beckenham's most sought-after neighbourhoods. THREE 500m2 LOTS and ONE 537M2 LOT priced from \$300K.

Just drive around Honey Place and be impressed. See beautiful established homes dotting this quiet street. Choice of award-winning builders can design the home of your dreams to go on this lot. Just ask us for assistance. Just a short drive to Roe Hwy, Train Stations, Westfield Carousel Shopping Centre and Canning River for family picnics. Perth and Fremantle about 30 minutes away and Curtin University 7km away. It is all about location and this lot has it.