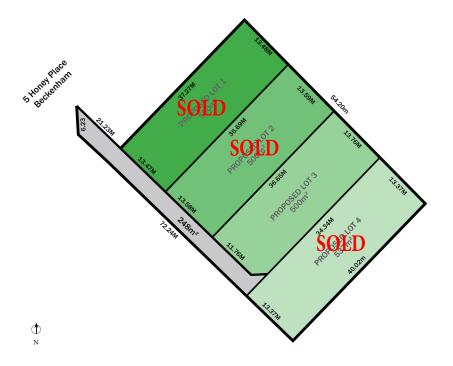

## 5 Honey Place Beckenham Priced from \$300K

Located in one of Beckenham's most sought-after neighbourhoods. THREE 500m2 LOTS and ONE 537M2 LOT priced from \$300K.

Just drive around Honey Place and be impressed. See beautiful established homes dotting this quiet street. Choice of award-winning builders can design the home of your dreams to go on this lot. Just ask us for assistance. Just a short drive to Roe Hwy, Train Stations, Westfield Carousel Shopping Centre and Canning River for family picnics. Perth and Fremantle about 30 minutes away and Curtin University 7km away. It is all about location and this lot has it.